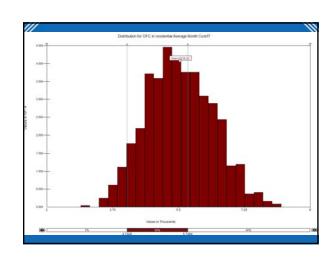

|                                                                                                                                                                    | A Single-comp                                                    |                                                                        |                                                                    |                                                                                       | ters equal.                 |
|--------------------------------------------------------------------------------------------------------------------------------------------------------------------|------------------------------------------------------------------|------------------------------------------------------------------------|--------------------------------------------------------------------|---------------------------------------------------------------------------------------|-----------------------------|
|                                                                                                                                                                    | Minimum                                                          | Modal                                                                  | Maximum                                                            | Effective                                                                             |                             |
| Dr. British .                                                                                                                                                      | Price*                                                           | Price*                                                                 | Price*                                                             | Average                                                                               |                             |
| Non-Paid Living Arrangements                                                                                                                                       | \$19                                                             | S89                                                                    | \$112                                                              | \$0.00<br>\$73.33                                                                     | By definition this is fixed |
| Foster Care (5390, 5310)                                                                                                                                           |                                                                  |                                                                        |                                                                    |                                                                                       | -                           |
| Group Home (5400)                                                                                                                                                  | \$55                                                             | \$155                                                                  | \$155                                                              | \$121.67                                                                              | -                           |
| Residential (5340)                                                                                                                                                 | \$144                                                            | \$290                                                                  | \$386                                                              | \$273.33                                                                              | 4                           |
| Paid Relative (5395)                                                                                                                                               | \$20                                                             | \$20                                                                   | \$20                                                               | \$20.00                                                                               |                             |
| Respite (5300, 5410)                                                                                                                                               | \$22                                                             | \$50                                                                   | \$138                                                              | \$70.00                                                                               | _                           |
| Hospitalization (5350)                                                                                                                                             | \$290                                                            | \$290                                                                  | \$290                                                              | \$290.00                                                                              |                             |
| Living Arrangement 8                                                                                                                                               |                                                                  |                                                                        |                                                                    | \$0.00                                                                                |                             |
| Living Arrangement 9                                                                                                                                               |                                                                  |                                                                        |                                                                    | \$0.00                                                                                |                             |
|                                                                                                                                                                    |                                                                  |                                                                        |                                                                    |                                                                                       |                             |
| Living Arrangement 10                                                                                                                                              | * If you don                                                     | t want var                                                             | ation, make                                                        |                                                                                       | ters equal.                 |
| Living Arrangement 10                                                                                                                                              | Minimum                                                          | Modal                                                                  | Maximum                                                            | all 3 parame<br>Effective                                                             | ters equal.                 |
|                                                                                                                                                                    |                                                                  |                                                                        |                                                                    | all 3 parame                                                                          | ters equal.                 |
| Discretionary - Unit Behavioral Health - Hour                                                                                                                      | Minimum<br>Price*                                                | Modal<br>Price*                                                        | Maximum<br>Price*                                                  | Effective<br>Average                                                                  | ters equal.                 |
| Discretionary - Unit<br>Behavioral Health - Hour                                                                                                                   | Minimum<br>Price*                                                | Modal<br>Price*                                                        | Maximum<br>Price*                                                  | Effective<br>Average<br>\$1.00                                                        | ters equal.                 |
| Discretionary - Unit<br>Behavioral Health - Hour<br>Behavioral Health - Day                                                                                        | Minimum<br>Price*<br>\$1<br>\$20                                 | Modal<br>Price*<br>\$1<br>\$65                                         | Maximum<br>Price*<br>\$1<br>\$150                                  | Effective<br>Average<br>\$1.00                                                        | ters equal.                 |
| Discretionary - Unit<br>Behavioral Health - Hour<br>Behavioral Health - Day<br>(Mentoring - Hour                                                                   | Minimum<br>Price*<br>\$1<br>\$20<br>\$220                        | Modal<br>Price*<br>\$1<br>\$65<br>\$225                                | Maximum<br>Price*<br>\$1<br>\$150<br>\$225                         | Effective<br>Average<br>\$1.00<br>\$78.33<br>\$223.33                                 | ters equal.                 |
| Discretionary - Unit<br>Behavioral Health - Hour<br>Behavioral Health - Day                                                                                        | Minimum<br>Price*<br>\$1<br>\$20<br>\$220                        | Modal<br>Price*<br>\$1<br>\$65<br>\$225<br>\$35                        | Maximum<br>Price*<br>\$1<br>\$150<br>\$225<br>\$50                 | Effective<br>Average<br>\$1.00<br>\$78.33<br>\$223.33<br>\$35.00                      | ters equal.                 |
| Discretionary - Unit Behavioral Health - Hour Behavioral Health - Day Mentoring - Hour Behavioral Support - Hour                                                   | Minimum<br>Price*<br>\$1<br>\$20<br>\$220<br>\$20<br>\$15        | Modal<br>Price*<br>\$1<br>\$65<br>\$225<br>\$35<br>\$65                | Maximum<br>Price*<br>\$1<br>\$150<br>\$225<br>\$50<br>\$127        | Effective<br>Average<br>\$1.00<br>\$78.33<br>\$223.33<br>\$35.00<br>\$69.00           | lers equal.                 |
| Discretionary - Unit Behavioral Health - Hour Behavioral Health - Day Mentoring - Hour Behavioral Support - Hour Care Coordination - Unit                          | Minimum<br>Price*<br>\$1<br>\$20<br>\$220<br>\$20<br>\$15<br>\$1 | Modal<br>Price*<br>\$1<br>\$65<br>\$225<br>\$35<br>\$65<br>\$1         | Maximum<br>Price*<br>\$1<br>\$150<br>\$225<br>\$50<br>\$127<br>\$1 | Effective<br>Average<br>\$1.00<br>\$78.33<br>\$223.33<br>\$35.00<br>\$69.00<br>\$1.00 | lers equal.                 |
| Discretionary - Unit Behavioral Health - Hour Behavioral Health - Day Mentoring - Hour Behavioral Support - Hour Care Coordination - Unit Care Coordination - Hour | Minimum Price* \$1 \$20 \$220 \$220 \$15 \$1 \$15                | Modal<br>Price*<br>\$1<br>\$65<br>\$225<br>\$35<br>\$65<br>\$1<br>\$30 | Maximum Price* \$1 \$150 \$225 \$50 \$127 \$1 \$45                 | Effective<br>Average<br>\$1.00<br>\$78.33<br>\$223.33<br>\$35.00<br>\$69.00<br>\$1.00 | lers equal.                 |