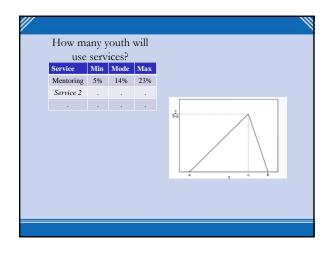

| 1                                                        |                                                                                                                                                                                                                   | esidential at                                             |                                                                                |                                                                    |                                                        |
|----------------------------------------------------------|-------------------------------------------------------------------------------------------------------------------------------------------------------------------------------------------------------------------|-----------------------------------------------------------|--------------------------------------------------------------------------------|--------------------------------------------------------------------|--------------------------------------------------------|
| 2                                                        | Enter in Columns C, D, and E the Expected Profile of Mi                                                                                                                                                           | nthly Living Arrang                                       | pements and P                                                                  | rofile of Se                                                       | vices expresse                                         |
| 3                                                        | Minimum, Mode, and Maximum Percentages of the Aver<br>Monthly # of Children (Unique)                                                                                                                              | age Monthly Casek<br>27,3                                 | Total Bedo                                                                     |                                                                    | 806.3                                                  |
|                                                          | Living Arrangement Profile                                                                                                                                                                                        | Average<br>Monthly                                        |                                                                                | ige of Chil                                                        | dren Using<br>ement                                    |
| ,                                                        | arrangement rome                                                                                                                                                                                                  | Beddays Per<br>Child                                      | Minimum*                                                                       | Mode*                                                              | Maximum*                                               |
|                                                          | Non-Paid Living Arrangements                                                                                                                                                                                      | 30.4                                                      | 0.0%                                                                           | 11.0%                                                              | 21.0%                                                  |
| 9                                                        | Foster Care (5390, 5310)                                                                                                                                                                                          | 26.6                                                      | 18.0%                                                                          | 33.0%                                                              | 52.0%                                                  |
| 10                                                       | Group Home (5400)                                                                                                                                                                                                 | 22.2                                                      | 0.0%                                                                           | 0.0%                                                               | 11.0%                                                  |
| 11                                                       | Residential (5340)                                                                                                                                                                                                | 26.7                                                      | 47.0%                                                                          | 47.0%                                                              | 74.0%                                                  |
|                                                          | Paid Relative (5395)                                                                                                                                                                                              | 0                                                         | 0.0%                                                                           | 0.0%                                                               | 0.0%                                                   |
|                                                          | Respite (5300, 5410)                                                                                                                                                                                              | 5.2                                                       | 0.0%                                                                           | 0.0%                                                               | 11.0%                                                  |
| 14                                                       | Hospitalization (5350)                                                                                                                                                                                            | 0                                                         | 0.0%                                                                           | 0.0%                                                               | 0.0%                                                   |
|                                                          | Living Arrangement 8                                                                                                                                                                                              |                                                           |                                                                                |                                                                    |                                                        |
| 16                                                       | Living Arrangement 9                                                                                                                                                                                              |                                                           |                                                                                |                                                                    |                                                        |
| 17                                                       | Living Arrangement 10                                                                                                                                                                                             |                                                           |                                                                                |                                                                    |                                                        |
|                                                          |                                                                                                                                                                                                                   |                                                           |                                                                                |                                                                    |                                                        |
| 10                                                       |                                                                                                                                                                                                                   |                                                           | *N you don't wa<br>make all 3 per a                                            | nt variation.                                                      | Percentages                                            |
| 19                                                       | Service Profile                                                                                                                                                                                                   | Monthly Units                                             | Percenta                                                                       | nt variation,<br>neters equal.                                     | Percentages                                            |
| 19 20 21                                                 | Service Profile                                                                                                                                                                                                   | Monthly Units<br>Per Child                                | Percenta                                                                       | nt variation,<br>meters equal.                                     |                                                        |
| 21                                                       | Service Profile                                                                                                                                                                                                   |                                                           | Percenta                                                                       | nt variation,<br>meters equal.<br>age of Chill<br>Service          | dren Using                                             |
| 21<br>22                                                 |                                                                                                                                                                                                                   | Per Child                                                 | Percenta<br>Minimum*                                                           | nd variation,<br>meters equal.<br>age of Chill<br>Service<br>Mode* | dren Using                                             |
| 21<br>22<br>23                                           | Discretionary - Unit                                                                                                                                                                                              | 151.8<br>8.4<br>0                                         | Percenta<br>Minimum*<br>27.0%<br>13.0%<br>0.0%                                 | meters equal.  ge of Chill Service  Mode* 52.0% 20.0% 0.0%         | Maximum* 100.0% 35.0% 0.0%                             |
| 21<br>22<br>23<br>24                                     | Discretionary - Unit<br>Behavioral Health - Hour                                                                                                                                                                  | 151.8<br>8.4                                              | Percenta Minimum* 27.0% 13.0%                                                  | meters equal.  age of Chill Service  Mode*  52.0%                  | Maximum*<br>100.0%<br>35.0%                            |
| 21<br>22<br>23<br>24<br>25                               | Discretionary - Unit<br>Behavioral Health - Hour<br>Behavioral Health - Day<br>Mentoring - Hour<br>Behavioral Support - Hour                                                                                      | 151.8<br>8.4<br>0                                         | Percental Minimum* 27.0% 13.0% 0.0% 5.0% 4.0%                                  | meters equil.  ge of Chill Service  Mode* 52.0% 20.0% 0.0% 14.0%   | Maximum* 100.0% 35.0% 0.0% 23.0% 31.0%                 |
| 21<br>22<br>23<br>24<br>26<br>26<br>28                   | Discretionary - Unit<br>Behavioral Health - Hour<br>Behavioral Health - Day<br>Usentoring - Hour<br>Behavioral Support - Hour<br>Care Coordination - Unit                                                         | Per Child<br>151.8<br>8.4<br>0<br>71.5                    | Percental Minimum* 27.0% 13.0% 0.0% 5.0%                                       | ge of Chill<br>Service<br>Mode*<br>52.0%<br>20.0%<br>14.0%         | Maximum* 100.0% 35.0% 0.0%                             |
| 21<br>22<br>23<br>24<br>26<br>26<br>28<br>27<br>28       | Discretionary - Unit Behavioral Health - Hour Behavioral Health - Day Mentoring - Hour Behavioral Support - Hour Care Coordination - Hour Care Coordination - Hour                                                | Per Child<br>151.8<br>8.4<br>0<br>71.5<br>1.8<br>0<br>5.3 | Percenta<br>Minimum*<br>27.0%<br>13.0%<br>0.0%<br>5.0%<br>4.0%<br>0.0%         | Mode" 52.0% 20.0% 14.0% 1.0% 1.0%                                  | Maximum* 100.0% 35.0% 0.0% 23.0% 31.0% 0.0% 12.0%      |
| 21<br>22<br>23<br>24<br>25<br>26<br>27<br>28<br>29       | Discretionary - Unit Behavioral Health - Hour Behavioral Health - Day Martinoring - Hour Behavioral Support - Hour Behavioral Support - Hour Care Coordination - Unit Care Coordination - Hour Supervision - Unit | 9er Child<br>151.8<br>8.4<br>0<br>71.5<br>1.8             | Percenta<br>Minimum*<br>27.0%<br>13.0%<br>0.0%<br>5.0%<br>4.0%<br>0.0%<br>0.0% | Mode* 52,0% 20,0% 14,0% 10,0% 11,0% 0,0%                           | Maximum* 100.0% 35.0% 0.0% 23.0% 31.0% 0.0% 12.0% 6.0% |
| 21<br>22<br>23<br>24<br>26<br>26<br>27<br>28<br>29<br>29 | Discretionary - Unit Behavioral Health - Hour Behavioral Health - Day Mentoring - Hour Behavioral Support - Hour Care Coordination - Hour Care Coordination - Hour                                                | Per Child<br>151.8<br>8.4<br>0<br>71.5<br>1.8<br>0<br>5.3 | Percenta<br>Minimum*<br>27.0%<br>13.0%<br>0.0%<br>5.0%<br>4.0%<br>0.0%         | Mode" 52.0% 20.0% 14.0% 1.0% 1.0%                                  | Maximum* 100.0% 35.0% 0.0% 23.0% 31.0% 0.0% 12.0%      |