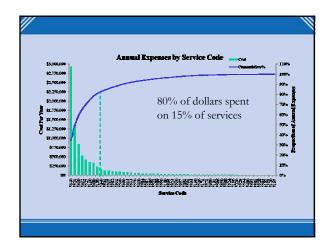

#### Conclusions

- ■Case rate funding structure can be a powerful tool for a system of care
- Cost modeling can be used to establish initial case rates
- ■Pareto diagrams and control charts can be used to manage within the case rates