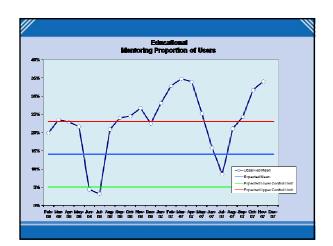

#### Conclusions

- ■Case rate funding structure can be a powerful tool for a system of care
- Cost modeling can be used to establish initial case rates
- ■Pareto diagrams and control charts can be used to manage within the case rates