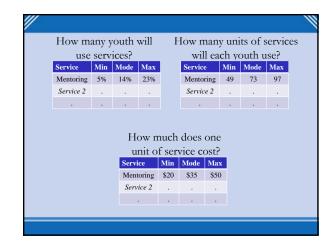

| 1                                                        |                                                                                                                                                                                                                   | esidential at                                             |                                                                                |                                                                    |                                                        |
|----------------------------------------------------------|-------------------------------------------------------------------------------------------------------------------------------------------------------------------------------------------------------------------|-----------------------------------------------------------|--------------------------------------------------------------------------------|--------------------------------------------------------------------|--------------------------------------------------------|
| 2                                                        | Enter in Columns C, D, and E the Expected Profile of Mi                                                                                                                                                           | nthly Living Arrang                                       | pements and P                                                                  | rofile of Se                                                       | vices expresse                                         |
| 3                                                        | Minimum, Mode, and Maximum Percentages of the Aver<br>Monthly # of Children (Unique)                                                                                                                              | age Monthly Casek<br>27,3                                 | Total Bedo                                                                     |                                                                    | 806.3                                                  |
|                                                          | Living Arrangement Profile                                                                                                                                                                                        | Average<br>Monthly                                        |                                                                                | ige of Chil                                                        | dren Using<br>ement                                    |
| ,                                                        | arrangement rome                                                                                                                                                                                                  | Beddays Per<br>Child                                      | Minimum*                                                                       | Mode*                                                              | Maximum*                                               |
|                                                          | Non-Paid Living Arrangements                                                                                                                                                                                      | 30.4                                                      | 0.0%                                                                           | 11.0%                                                              | 21.0%                                                  |
| 9                                                        | Foster Care (5390, 5310)                                                                                                                                                                                          | 26.6                                                      | 18.0%                                                                          | 33.0%                                                              | 52.0%                                                  |
| 10                                                       | Group Home (5400)                                                                                                                                                                                                 | 22.2                                                      | 0.0%                                                                           | 0.0%                                                               | 11.0%                                                  |
| 11                                                       | Residential (5340)                                                                                                                                                                                                | 26.7                                                      | 47.0%                                                                          | 47.0%                                                              | 74.0%                                                  |
|                                                          | Paid Relative (5395)                                                                                                                                                                                              | 0                                                         | 0.0%                                                                           | 0.0%                                                               | 0.0%                                                   |
|                                                          | Respite (5300, 5410)                                                                                                                                                                                              | 5.2                                                       | 0.0%                                                                           | 0.0%                                                               | 11.0%                                                  |
| 14                                                       | Hospitalization (5350)                                                                                                                                                                                            | 0                                                         | 0.0%                                                                           | 0.0%                                                               | 0.0%                                                   |
|                                                          | Living Arrangement 8                                                                                                                                                                                              |                                                           |                                                                                |                                                                    |                                                        |
| 16                                                       | Living Arrangement 9                                                                                                                                                                                              |                                                           |                                                                                |                                                                    |                                                        |
| 17                                                       | Living Arrangement 10                                                                                                                                                                                             |                                                           |                                                                                |                                                                    |                                                        |
|                                                          |                                                                                                                                                                                                                   |                                                           |                                                                                |                                                                    |                                                        |
| 10                                                       |                                                                                                                                                                                                                   |                                                           | *N you don't wa<br>make all 3 per a                                            | nt variation.                                                      | Percentages                                            |
| 19                                                       | Service Profile                                                                                                                                                                                                   | Monthly Units                                             | Percenta                                                                       | nt variation,<br>neters equal.                                     | Percentages                                            |
| 19 20 21                                                 | Service Profile                                                                                                                                                                                                   | Monthly Units<br>Per Child                                | Percenta                                                                       | nt variation,<br>meters equal.                                     |                                                        |
| 21                                                       | Service Profile                                                                                                                                                                                                   |                                                           | Percenta                                                                       | nt variation,<br>meters equal.<br>age of Chill<br>Service          | dren Using                                             |
| 21<br>22                                                 |                                                                                                                                                                                                                   | Per Child                                                 | Percenta<br>Minimum*                                                           | nd variation,<br>meters equal.<br>age of Chill<br>Service<br>Mode* | dren Using                                             |
| 21<br>22<br>23                                           | Discretionary - Unit                                                                                                                                                                                              | 151.8<br>8.4<br>0                                         | Percenta<br>Minimum*<br>27.0%<br>13.0%<br>0.0%                                 | meters equal.  ge of Chill Service  Mode* 52.0% 20.0% 0.0%         | Maximum* 100.0% 35.0% 0.0%                             |
| 21<br>22<br>23<br>24                                     | Discretionary - Unit<br>Behavioral Health - Hour                                                                                                                                                                  | 151.8<br>8.4                                              | Percenta Minimum* 27.0% 13.0%                                                  | meters equal.  age of Chill Service  Mode*  52.0%                  | Maximum*<br>100.0%<br>35.0%                            |
| 21<br>22<br>23<br>24<br>25                               | Discretionary - Unit<br>Behavioral Health - Hour<br>Behavioral Health - Day<br>Mentoring - Hour<br>Behavioral Support - Hour                                                                                      | 151.8<br>8.4<br>0                                         | Percental Minimum* 27.0% 13.0% 0.0% 5.0% 4.0%                                  | meters equil.  ge of Chill Service  Mode* 52.0% 20.0% 0.0% 14.0%   | Maximum* 100.0% 35.0% 0.0% 23.0% 31.0%                 |
| 21<br>22<br>23<br>24<br>26<br>26<br>28                   | Discretionary - Unit<br>Behavioral Health - Hour<br>Behavioral Health - Day<br>Usentoring - Hour<br>Behavioral Support - Hour<br>Care Coordination - Unit                                                         | Per Child<br>151.8<br>8.4<br>0<br>71.5                    | Percental Minimum* 27.0% 13.0% 0.0% 5.0%                                       | ge of Chill<br>Service<br>Mode*<br>52.0%<br>20.0%<br>14.0%         | Maximum* 100.0% 35.0% 0.0%                             |
| 21<br>22<br>23<br>24<br>26<br>26<br>28<br>27<br>28       | Discretionary - Unit Behavioral Health - Hour Behavioral Health - Day Mentoring - Hour Behavioral Support - Hour Care Coordination - Hour Care Coordination - Hour                                                | Per Child<br>151.8<br>8.4<br>0<br>71.5<br>1.8<br>0<br>5.3 | Percenta<br>Minimum*<br>27.0%<br>13.0%<br>0.0%<br>5.0%<br>4.0%<br>0.0%         | Mode" 52.0% 20.0% 14.0% 1.0% 1.0%                                  | Maximum* 100.0% 35.0% 0.0% 23.0% 31.0% 0.0% 12.0%      |
| 21<br>22<br>23<br>24<br>25<br>26<br>27<br>28<br>29       | Discretionary - Unit Behavioral Health - Hour Behavioral Health - Day Martinoring - Hour Behavioral Support - Hour Behavioral Support - Hour Care Coordination - Unit Care Coordination - Hour Supervision - Unit | 9er Child<br>151.8<br>8.4<br>0<br>71.5<br>1.8             | Percenta<br>Minimum*<br>27.0%<br>13.0%<br>0.0%<br>5.0%<br>4.0%<br>0.0%<br>0.0% | Mode* 52,0% 20,0% 14,0% 10,0% 11,0% 0,0%                           | Maximum* 100.0% 35.0% 0.0% 23.0% 31.0% 0.0% 12.0% 6.0% |
| 21<br>22<br>23<br>24<br>26<br>26<br>27<br>28<br>29<br>29 | Discretionary - Unit Behavioral Health - Hour Behavioral Health - Day Mentoring - Hour Behavioral Support - Hour Care Coordination - Hour Care Coordination - Hour                                                | Per Child<br>151.8<br>8.4<br>0<br>71.5<br>1.8<br>0<br>5.3 | Percenta<br>Minimum*<br>27.0%<br>13.0%<br>0.0%<br>5.0%<br>4.0%<br>0.0%         | Mode" 52.0% 20.0% 14.0% 1.0% 1.0%                                  | Maximum* 100.0% 35.0% 0.0% 23.0% 31.0% 0.0% 12.0%      |

|                                                                                                                                                                    | A Single-comp                                                    |                                                                        |                                                                    |                                                                                       | ters equal.                 |
|--------------------------------------------------------------------------------------------------------------------------------------------------------------------|------------------------------------------------------------------|------------------------------------------------------------------------|--------------------------------------------------------------------|---------------------------------------------------------------------------------------|-----------------------------|
|                                                                                                                                                                    | Minimum                                                          | Modal                                                                  | Maximum                                                            | Effective                                                                             |                             |
| Dr. British .                                                                                                                                                      | Price*                                                           | Price*                                                                 | Price*                                                             | Average                                                                               |                             |
| Non-Paid Living Arrangements                                                                                                                                       | \$19                                                             | S89                                                                    | \$112                                                              | \$0.00<br>\$73.33                                                                     | By definition this is fixed |
| Foster Care (5390, 5310)                                                                                                                                           |                                                                  |                                                                        |                                                                    |                                                                                       | -                           |
| Group Home (5400)                                                                                                                                                  | \$55                                                             | \$155                                                                  | \$155                                                              | \$121.67                                                                              | -                           |
| Residential (5340)                                                                                                                                                 | \$144                                                            | \$290                                                                  | \$386                                                              | \$273.33                                                                              | 4                           |
| Paid Relative (5395)                                                                                                                                               | \$20                                                             | \$20                                                                   | \$20                                                               | \$20.00                                                                               |                             |
| Respite (5300, 5410)                                                                                                                                               | \$22                                                             | \$50                                                                   | \$138                                                              | \$70.00                                                                               | _                           |
| Hospitalization (5350)                                                                                                                                             | \$290                                                            | \$290                                                                  | \$290                                                              | \$290.00                                                                              |                             |
| Living Arrangement 8                                                                                                                                               |                                                                  |                                                                        |                                                                    | \$0.00                                                                                |                             |
| Living Arrangement 9                                                                                                                                               |                                                                  |                                                                        |                                                                    | \$0.00                                                                                |                             |
|                                                                                                                                                                    |                                                                  |                                                                        |                                                                    |                                                                                       |                             |
| Living Arrangement 10                                                                                                                                              | * If you don                                                     | t want var                                                             | ation, make                                                        |                                                                                       | ters equal.                 |
| Living Arrangement 10                                                                                                                                              | Minimum                                                          | Modal                                                                  | Maximum                                                            | all 3 parame<br>Effective                                                             | ters equal.                 |
|                                                                                                                                                                    |                                                                  |                                                                        |                                                                    | all 3 parame                                                                          | ters equal.                 |
| Discretionary - Unit Behavioral Health - Hour                                                                                                                      | Minimum<br>Price*                                                | Modal<br>Price*                                                        | Maximum<br>Price*                                                  | Effective<br>Average                                                                  | ters equal.                 |
| Discretionary - Unit<br>Behavioral Health - Hour                                                                                                                   | Minimum<br>Price*                                                | Modal<br>Price*                                                        | Maximum<br>Price*                                                  | Effective<br>Average<br>\$1.00                                                        | ters equal.                 |
| Discretionary - Unit<br>Behavioral Health - Hour<br>Behavioral Health - Day                                                                                        | Minimum<br>Price*<br>\$1<br>\$20                                 | Modal<br>Price*<br>\$1<br>\$65                                         | Maximum<br>Price*<br>\$1<br>\$150                                  | Effective<br>Average<br>\$1.00                                                        | ters equal.                 |
| Discretionary - Unit<br>Behavioral Health - Hour<br>Behavioral Health - Day<br>(Mentoring - Hour                                                                   | Minimum<br>Price*<br>\$1<br>\$20<br>\$220                        | Modal<br>Price*<br>\$1<br>\$65<br>\$225                                | Maximum<br>Price*<br>\$1<br>\$150<br>\$225                         | Effective<br>Average<br>\$1.00<br>\$78.33<br>\$223.33                                 | ters equal.                 |
| Discretionary - Unit<br>Behavioral Health - Hour<br>Behavioral Health - Day                                                                                        | Minimum<br>Price*<br>\$1<br>\$20<br>\$220                        | Modal<br>Price*<br>\$1<br>\$65<br>\$225<br>\$35                        | Maximum<br>Price*<br>\$1<br>\$150<br>\$225<br>\$50                 | Effective<br>Average<br>\$1.00<br>\$78.33<br>\$223.33<br>\$35.00                      | ters equal.                 |
| Discretionary - Unit Behavioral Health - Hour Behavioral Health - Day Mentoring - Hour Behavioral Support - Hour                                                   | Minimum<br>Price*<br>\$1<br>\$20<br>\$220<br>\$20<br>\$15        | Modal<br>Price*<br>\$1<br>\$65<br>\$225<br>\$35<br>\$65                | Maximum<br>Price*<br>\$1<br>\$150<br>\$225<br>\$50<br>\$127        | Effective<br>Average<br>\$1.00<br>\$78.33<br>\$223.33<br>\$35.00<br>\$69.00           | lers equal.                 |
| Discretionary - Unit Behavioral Health - Hour Behavioral Health - Day Mentoring - Hour Behavioral Support - Hour Care Coordination - Unit                          | Minimum<br>Price*<br>\$1<br>\$20<br>\$220<br>\$20<br>\$15<br>\$1 | Modal<br>Price*<br>\$1<br>\$65<br>\$225<br>\$35<br>\$65<br>\$1         | Maximum<br>Price*<br>\$1<br>\$150<br>\$225<br>\$50<br>\$127<br>\$1 | Effective<br>Average<br>\$1.00<br>\$78.33<br>\$223.33<br>\$35.00<br>\$69.00<br>\$1.00 | lers equal.                 |
| Discretionary - Unit Behavioral Health - Hour Behavioral Health - Day Mentoring - Hour Behavioral Support - Hour Care Coordination - Unit Care Coordination - Hour | Minimum Price* \$1 \$20 \$220 \$220 \$15 \$1 \$15                | Modal<br>Price*<br>\$1<br>\$65<br>\$225<br>\$35<br>\$65<br>\$1<br>\$30 | Maximum Price* \$1 \$150 \$225 \$50 \$127 \$1 \$45                 | Effective<br>Average<br>\$1.00<br>\$78.33<br>\$223.33<br>\$35.00<br>\$69.00<br>\$1.00 | lers equal.                 |