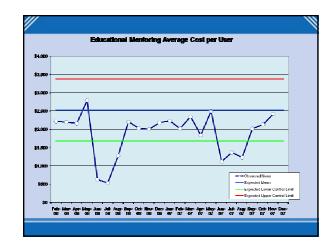

#### Conclusions

- ■Case rate funding structure can be a powerful tool for a system of care
- Cost modeling can be used to establish initial case rates
- ■Pareto diagrams and control charts can be used to manage within the case rates